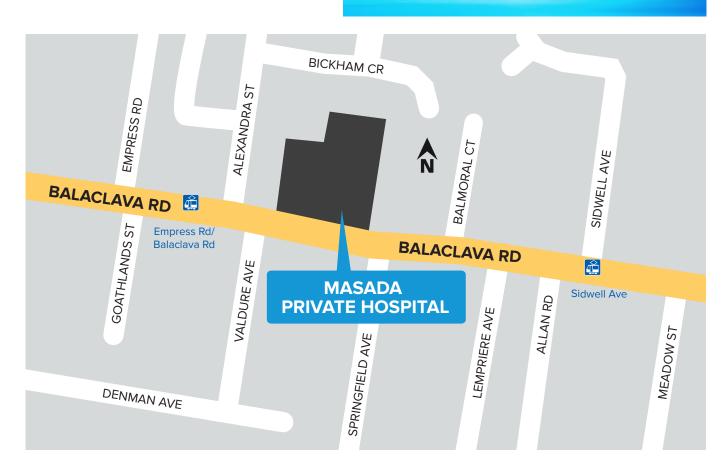

## Patient Information How to find us & where to park

- Balaclava Rd All day parking
- Alexandra St East side 2 hour parking, Monday to Friday, 8am 6pm West side - All day parking
- **Empress Rd -** School parking, multiple time restrictions
- Goathlands St East side 2 hour parking, Monday to Friday, 8am -6pm West side - All day parking
- Vadlure Ave East side 1 hour parking, Monday to Friday, 8am - 6pm West side - All day parking

| Springfield Ave - | East & West side<br>2 hour parking,<br>Monday to Friday, 8am - 6pm<br>Saturday, 8am - noon |
|-------------------|--------------------------------------------------------------------------------------------|
| Lempriere Ave -   | East & West side<br>All day parking                                                        |
| Allan Rd -        | East side - All day parking<br>West side - No parking                                      |
| Balmoral Crt -    | East side - 1 hour parking,<br>Monday to Friday, 8am - 6pm<br>West side - All day parking  |
| Sidwell Ave -     | East side - All day parking<br>West side - All day parking                                 |